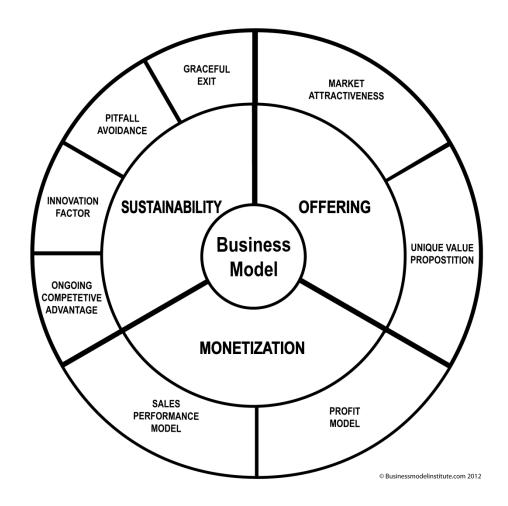

#### **Exercise 2: Key Business Drivers**

Using the Business Model Wheel<sup>™</sup>, identify 3-5 key business drivers. Don't worry about figuring out the KPI, just identify what are the business drivers. Look at each area of the wheel for issues and opportunities with:

- ✓ Customer acquisition
- ✓ Pricing power/margin
- ✓ Customer retention
- ✓ Sales efficiency
- ✓ Operational efficiency/waste
- ✓ Innovation

Worksheets